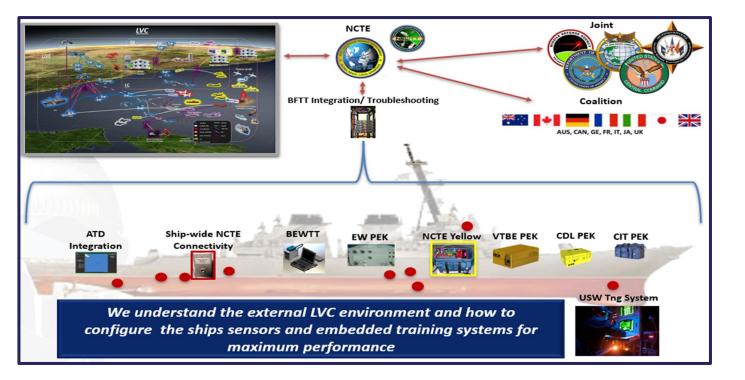

### **Live Virtual Constructive Test and Testing**

### Valkyrie is an expert remote/distributed test and evaluation company

- Co-developer of Fleet Synthetic Training since inception (NCTE, BFTT, BFAS)
- Information Warfare lead developer, integrating NIWC space labs (GENSER & Yellow)
- Design and maintain CEC LVC systems
  - CEC Packup Engineering Kit (PEK)
- Design and maintain EW LVC systems
  - NEWTT, BEWTT, EW PEK
- Developed safety approach and guidance for Continuous Test, Training and Operations
- Remotely integrate hypersonic missile HWILS with test ranges for qual & safety
- Support to Self Defense Test Ship