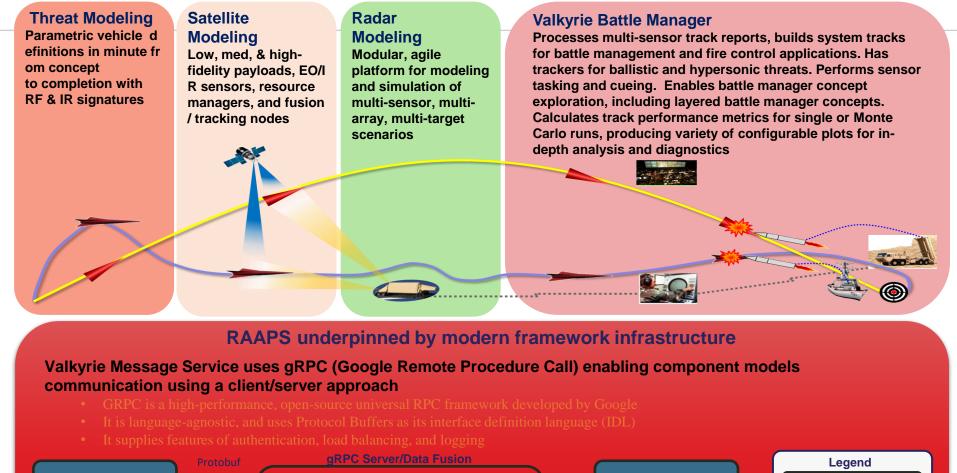

### **RAAPS – Run-time Agnostic Architecture Prototyping System**

# **RAAPS Space Layer Metrics (continued)**

Space Layer Tracking Analysis

Valkyrie.com 8

## **RAAPS Battle Manager System Metrics**

Valkyrie.com 9