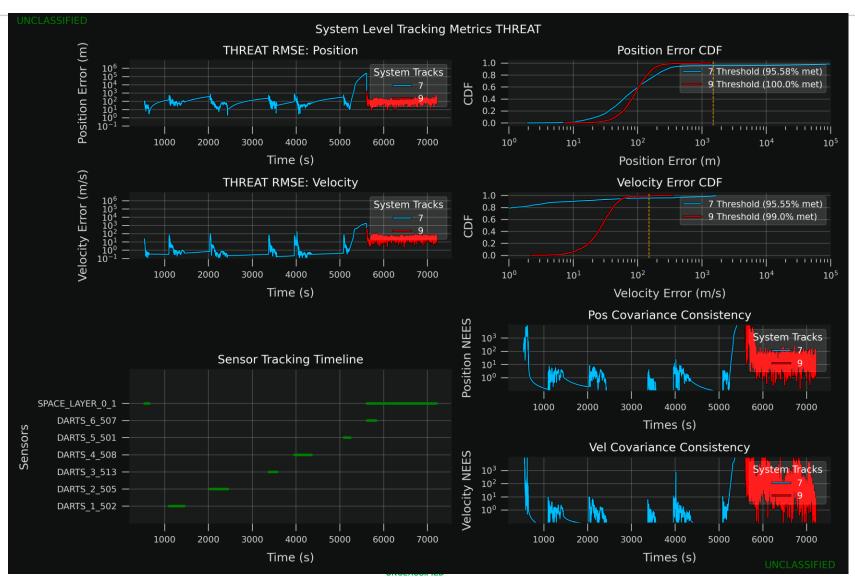

# **RAAPS Space Layer Metrics (continued)**

Space Layer Tracking Analysis

Valkyrie.com 8