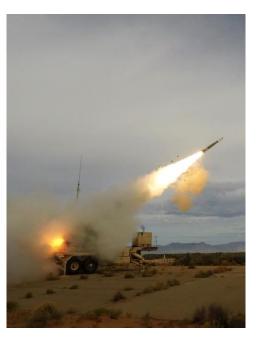

# **W** Hypersonic Target Launch Vehicle

Transport and launch hypersonic missiles in an easy-to-maintain-and-operate carrier.

### Expertise

- Haul & launch short-range ballistic (SRBM) or hypersonic missiles from any SRBM vehicle.
- Versatility to transport missiles by road, boat, train, or plane.
- Accuracy and interface makes it easier to operate.

### Achievements

- Launch multiple missiles from a single location, or several missions from various areas.
- Handles one, two, or three booster stages.